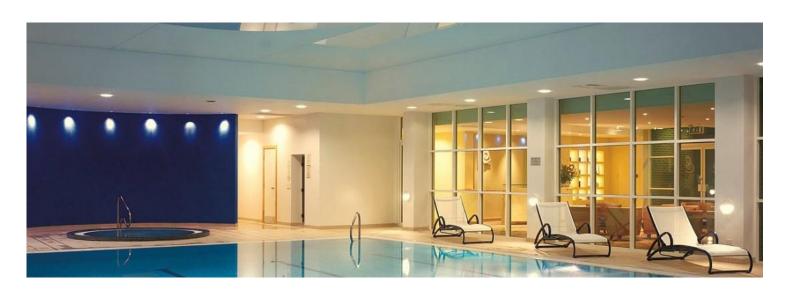

#### Included in the your Membership:

- 17m Pool with regular Aqua Classes
- Sauna, Steam Room and Jacuzzi
- Air-Conditioned Gym with Precor Equipment
- Fitness Classes from Monday-Thursday
- Fitness Assessments and Inductions
- 2 x Free Guests on a Monthly Basis
- 20% off Food & Beverages in the Hotel
- 20% off Spa treatments, Mon to Thu, 9am-5pm
- 10% off Ticketed Events in the Hotel