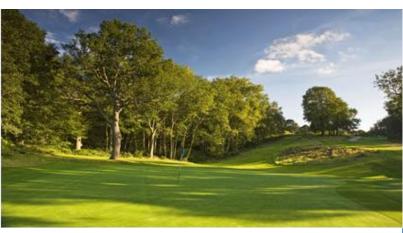

## NEWBURY & CROOKHAM GOLF CLUB MIXED OPEN COMPETITION SUNDAY, 5<sup>TH</sup> MAY 2024 £80 A PAIR

18 HOLES FOURBALL BETTER BALL COMPETITION CLOSING DATE THURSDAY, 18<sup>th</sup> APRIL OR EARLIER IF FULL NUMEROUS PRIZES