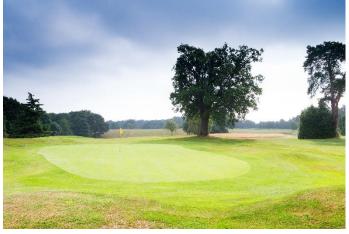

## NEWBURY & CROOKHAM GOLF CLUB MIXED OPEN COMPETITION SUNDAY, 5<sup>TH</sup> MAY 2024 £80 A PAIR

18 HOLES FOURBALL BETTER BALL COMPETITION CLOSING DATE THURSDAY, 18<sup>th</sup> APRIL OR EARLIER IF FULL NUMEROUS PRIZES